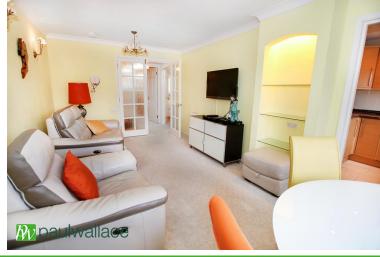

# Lounge

Window to rear, two heaters, tv point, display arch, coved ceiling, door to kitchen