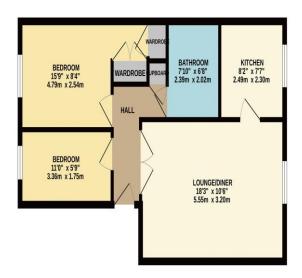

## **Entrance Hall**

Own front door from the communal hallway, security entry phone, slimline heater, storage cupboard

# Lounge

Window to rear, two heaters, tv point, display arch, coved ceiling, door to kitchen

#### **Refitted Kitchen**

Fitted with an extensive range of wall and base units with roll top work surfaces over, incorporating a single drainer sink unit with mixer taps, built in double oven and hob with extractor hood above, integrated dishwasher, fully tiled walls, ceramic tiled floor, space for fridge freezer, window to rear

# **Bedroom One**

Window to front, fitted units, wall light points, coved ceiling, tv point

### **Dressing Room**

Built in wardrobes, further storage cupboard

# **Bedroom Two**

Window to front, slimline heater, coved ceiling, wall light point

### **Shower Room**

Attractive refitted shower room, wall mounted wash hand basin with mixer taps, low flush w/c, walk in double shower cubicle, heated towel rail, fully tilled walls, ceramic tiled floor, airing cupboard housing cylinder

# **Communal Gardens**

Well tended surrounding the property.

#### **Communal Facilities**

Include a residents lounge and guest suite for family member to hire.

GROUND FLOOR 551 sq.ft. (51.2 sq.m.) approx.

TOTAL FLOOR AREA: 551 sq.ft. (\$1.2 sq.ft.) approx.

White every subreptible been made to extend the accuracy of the following contained liver, measurements of discos, valents, measurements and the responsible shall be supposed by taken the say represents or or increasing ment. This pain is not instantiate purposes only and should be used as such by any prospective purchaser. The shall not been deposed shall not been based and not gazentee as to their operation of a official count of the shall not be the shall not be the shall not shall not be the shall not shall not shall not be the shall not shall