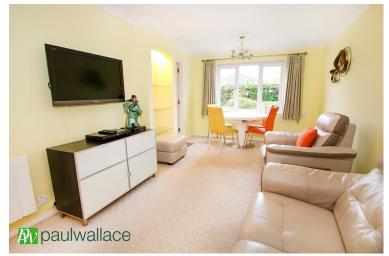

# Lounge

Window to rear, two heaters, tv point, display arch, coved ceiling, door to kitchen