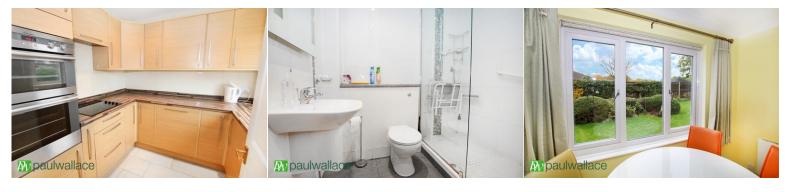

#### **Refitted Kitchen**

Fitted with an extensive range of wall and base units with roll top work surfaces over, incorporating a single drainer sink unit with mixer taps, built in double oven and hob with extractor hood above, integrated dishwasher, fully tiled walls, ceramic tiled floor, space for fridge freezer, window to rear

### **Shower Room**

Attractive refitted shower room, wall mounted wash hand basin with mixer taps, low flush w/c, walk in double shower cubicle, heated towel rail, fully tilled walls, ceramic tiled floor, airing cupboard housing cylinder